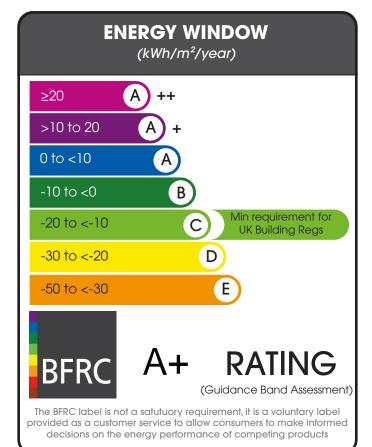

| THERMAL PERFORMANCE                |            |  |
|------------------------------------|------------|--|
| LINIAR SIMULATION REF:             | W3017 rev. |  |
| ENERGY INDEX:<br>(kWh/m²/year)     | 11.36      |  |
| THERMAL TRANSMITTANCE: (U windows) | 1.31       |  |
| SOLAR FACTOR:<br>(g window)        | 0.74       |  |
| AIR LEAKAGE: (L factor)            | 0.00       |  |